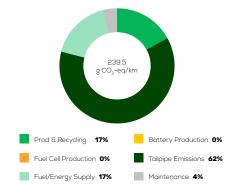

# Greenhouse Gas (GHG) Emissions

### **GHG Emission Contributions**

#### **Total GHG Emissions**