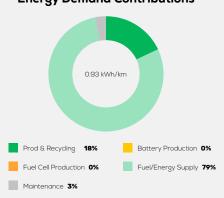

10 kW/330 Nm

**Emissions Class** 

Declared Battery Capacity

Declared Electric Energy Consumption (WLTP)

Average | Best | Worst
Measured Electric Energy Consumption (Green NCAP Tests) n.a.

Declared Fuel Consumption (WLTP)

Average | Best | Worst Measured Fuel Consumption (Green NCAP Tests) 5.9 | 5.1 | 7.3 |/100 km

## **Process Chain - Diesel Powertrain**



# **Default Assessment Parameters**

Country | Electricity Mix EU Average

Vehicle | Battery Lifetime

Annual Kilometers

Slow | Quick Charging

# Greenhouse Gas (GHG) Emissions

### **Estimated Average GHG Emissions**



[g CO<sub>2</sub>-equivalent/km]

### **GHG Emission Contributions**



#### **Total GHG Emissions**



# **Primary Energy Demand**

#### **Estimated Average Energy Demand**



## **Energy Demand Contributions**



#### **Energy Source**