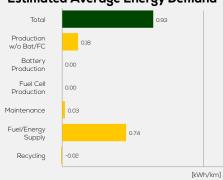

el B7

1,711 kg

System Power/Torque 110 kW/330 Nm

**Emissions Class** 

Declared Battery Capacity

Declared Electric Energy Consumption (WLTP)

Average | Best | Worst
Measured Electric Energy Consumption (Green NCAP Tests) n.a.

Declared Fuel Consumption (WLTP)

Average | Best | Worst Measured Fuel Consumption (Green NCAP Tests) 5.9 | 5.1 | 7.3 |/100 km

## **Process Chain - Diesel Powertrain**



# **Default Assessment Parameters**

Country | Electricity Mix EU Average

Vehicle | Battery Lifetime

Annual Kilometers

Slow | Quick Charging

# Greenhouse Gas (GHG) Emissions

### **Estimated Average GHG Emissions**



[g CO<sub>2</sub>-equivalent/km]

### **GHG Emission Contributions**



#### **Total GHG Emissions**



# **Primary Energy Demand**

#### **Estimated Average Energy Demand**



## **Energy Demand Contributions**



#### **Energy Source**