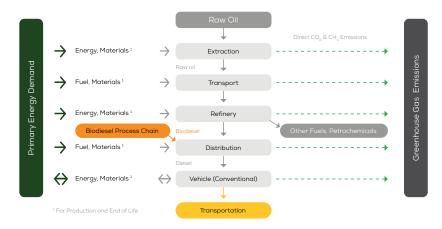

## **Process Chain - Diesel Powertrain**

# **Primary Energy Demand**

# Greenhouse Gas (GHG) Emissions