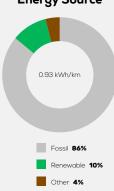

Class** 

Declared Battery Capacity

Declared Electric Energy Consumption (WLTP)

Average | Best | Worst
Measured Electric Energy Consumption (Green NCAP Tests) n.a.

Declared Fuel Consumption (WLTP)

Average | Best | Worst Measured Fuel Consumption (Green NCAP Tests) 5.9 | 5.1 | 7.3 |/100 km

## **Process Chain - Diesel Powertrain**



# **Default Assessment Parameters**

Country | Electricity Mix EU Average

Vehicle | Battery Lifetime

Annual Kilometers

Slow | Quick Charging

# Greenhouse Gas (GHG) Emissions

### **Estimated Average GHG Emissions**



[g CO<sub>2</sub>-equivalent/km]

### **GHG Emission Contributions**



#### **Total GHG Emissions**



# **Primary Energy Demand**

#### **Estimated Average Energy Demand**



## **Energy Demand Contributions**



#### **Energy Source**