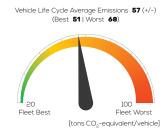

matic



# Vehicle Specifications

Green NCAP Publication Date

Fuel Diesel B7

1,711 kg

System Power/Torque 110 kW/330 Nm

**Emissions Class** 

Declared Battery Capacity

Declared Electric Energy Consumption (WLTP)

Average | Best | Worst
Measured Electric Energy Consumption (Green NCAP Tests) n.a.

Declared Fuel Consumption (WLTP)

Average | Best | Worst Measured Fuel Consumption (Green NCAP Tests) 5.9 | 5.1 | 7.3 |/100 km

## **Process Chain - Diesel Powertrain**



# **Default Assessment Parameters**

Country | Electricity Mix EU Average

Vehicle | Battery Lifetime

Annual Kilometers

Slow | Quick Charging

# Greenhouse Gas (GHG) Emissions

### **Estimated Average GHG Emissions**



[g CO<sub>2</sub>-equivalent/km]

### **GHG Emission Contributions**



#### **Total GHG Emissions**



# **Primary Energy Demand**

#### **Estimated Average Energy Demand**



## **Energy Demand Contributions**



#### **Energy Source**