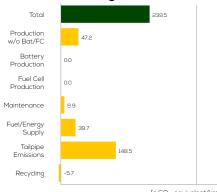

# Greenhouse Gas (GHG) Emissions

### **Estimated Average GHG Emissions**

[g CO<sub>2</sub>-equivalent/km]

#### **Total GHG Emissions**